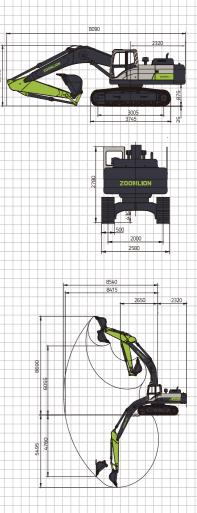

## CRAWLER EXCAVATOR ZE155E-10

|                            | ltems                     | Units  | ZE155E-10     |
|----------------------------|---------------------------|--------|---------------|
| Basic<br>Technical<br>Data | Operating Weight          | kg     | 14500         |
|                            | Standard Capacity         | m³     | 0.6           |
|                            | Slewing Speed             | r/min  | 13            |
|                            | Traveling Speed(high/low) | km/h   | 5.3/3.0       |
|                            | Max. Drawbar Pull         | kN     | 123           |
|                            | Digging Force of Bucket   | kN     | 99            |
|                            | Digging Force of Stick    | kN     | 75            |
| Engine                     | Engine Manufacturer       | -      | CUMMINS       |
|                            | Engine Model              |        | QSF3.8        |
|                            | Rated Power               | kW/rpm | 86/2200       |
|                            | Displacement              | L L    | 3.8           |
|                            | Emission Standard         | -      | EU Stage IIIA |
| Dimensions                 | Length                    | mm     | 8090          |
|                            | Width                     | mm     | 2580          |
|                            | Height                    | mm     | 2900          |
|                            | Tail Slewing Radius       | mm     | 2470          |
|                            | Track Gauge               | mm     | 2000          |
|                            | Length of Track On Ground | mm     | 3005          |
| Operating<br>Range         | Max. Digging Radius       | mm     | 8540          |
|                            | Max. Digging Reach        | mm     | 8415          |
|                            | Max. Digging Depth        | mm     | 5495          |
|                            | Max. Digging Height       | mm     | 8690          |
|                            | Max. Dumping Height       | mm     | 6055          |
|                            |                           |        |               |